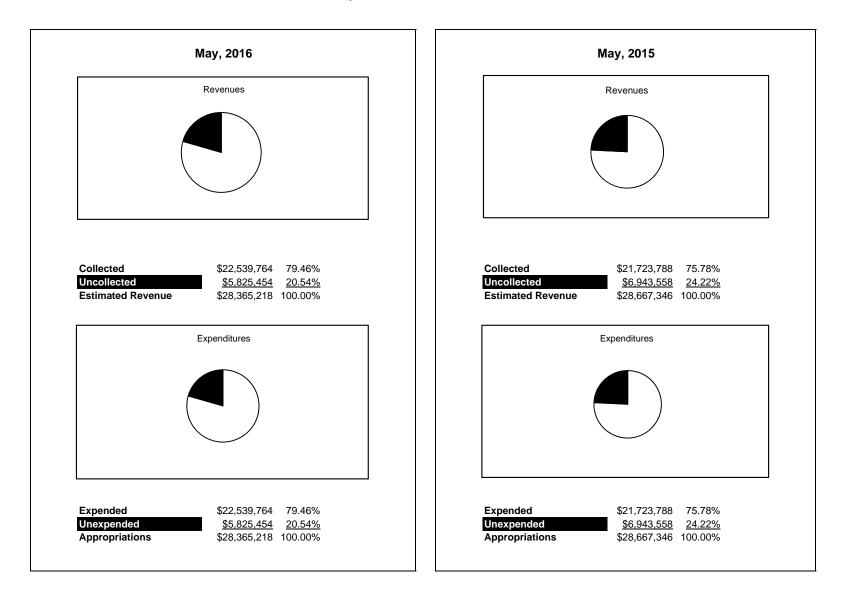

|                                                                                 | Special Revenue |                                                                 |                               |               |                                         |               |                           |                     |
|---------------------------------------------------------------------------------|-----------------|-----------------------------------------------------------------|-------------------------------|---------------|-----------------------------------------|---------------|---------------------------|---------------------|
| The School District of Sarasota County, FL                                      |                 | at Budgeted Amounts Actual Percentage of Prior YTD Difference % |                               |               |                                         |               |                           |                     |
| Revenue & Expenditures - Budget And Actual                                      | Account         |                                                                 |                               | Actual        | Percentage of                           | Prior YTD     | Difference                | %                   |
| May 31, 2016                                                                    | Number          | Original                                                        | Current                       | Amounts       | Current Budget                          | Actual        | Increase/(Decrease)       | Increase/(Decrease) |
| Federal Direct                                                                  | 2100            | 1.244.694.00                                                    | 1.725.760.00                  | 1,138,699.64  | 65.98%                                  | 896,529,61    | 242,170.03                | 27.01%              |
| Federal Through State                                                           | 3100<br>3200    | 23,136,334.00                                                   | 23,201,429.00                 | 18,299,076.19 | 78.87%                                  | 18,203,320.46 | 95,755.73                 | 0.53%               |
| State Sources                                                                   | 3200            | 25,150,554.00                                                   | 25,201,429.00                 | 0.00          | /8.8/%                                  | 18,205,520.46 | 95,755.75                 | 0.55%               |
| Local Sources                                                                   | 3400            | 2,963,576.00                                                    | 3,438,029.00                  | 3,101,988.08  | 90.23%                                  | 2,623,938.20  | 478,049.88                | 18.22%              |
|                                                                                 | 3400            | 27,344,604.00                                                   | 28,365,218.00                 | 22.539.763.91 | 79.46%                                  | 21,723,788.27 | 815,975.64                | 3.76%               |
| Total Revenues EXPENDITURES                                                     |                 | 27,344,004.00                                                   | 28,303,218.00                 | 22,339,703.91 | /9.40%                                  | 21,725,788.27 | 815,975.04                | 3.70%               |
|                                                                                 |                 |                                                                 |                               | 1             | 1 1                                     |               |                           |                     |
| Current:                                                                        | 5000            | 17,056,883.00                                                   | 16 170 596 00                 | 13,746,334.70 | 84.060/                                 | 13,100,535.17 | 645,799.53                | 4.020/              |
| Instruction                                                                     | 5000            | 3,390,876.00                                                    | 16,179,586.00<br>4,097,414.00 | 3,118,370.36  | 84.96%<br>76.11%                        | 2,607,077.73  | 511,292.63                | 4.93%               |
| Student Support Services Instructional Media Services                           | 6100            | 3,390,878.00                                                    | 2,000.00                      | 1,313.15      | 65.66%                                  | 6,689.64      | (5,376.49)                | -80.37%             |
| Instructional Media Services<br>Instruction and Curriculum Development Services | 6200<br>6300    | 904,842.00                                                      | 982,929.00                    | 440,484.03    | 44.81%                                  | 495,837.28    | (55,353.25)               | -80.37%             |
| 1                                                                               |                 | 3,572,529.00                                                    | 3,907,511.00                  | 2,734,170.06  | 69.97%                                  | 3,183,873.69  |                           | -11.18%             |
| Instructional Staff Training Services                                           | 6400<br>6500    | 393,151.00                                                      | 450,863.00                    | 465,395.98    | 103.22%                                 | 448,404.83    | (449,703.63)<br>16,991.15 | -14.12%             |
| Instruction Related Technolgy<br>Board                                          |                 | 393,131.00                                                      | 430,803.00                    | 465,595.98    | 105.22%                                 | 3,750.00      | (3,750.00)                | -100.00%            |
| General Administration                                                          | 7100<br>7200    | 1.044.620.00                                                    | 1.296.092.00                  | 1.020.790.31  | 78.76%                                  | 595.395.21    | 425.395.10                | -100.00%            |
| School Administration                                                           | 7200            | 2,520.00                                                        | 1,298,092.00                  | 8,837.19      | 50.73%                                  | 18,883.36     | (10,046.17)               | -53.20%             |
| Facilities Acquisition and Construction                                         | 7300            | 2,320.00                                                        | 23,255.00                     | 23,666.82     | 101.77%                                 | 65.00         | 23,601.82                 | -55.20%             |
| Fiscal Services                                                                 | 7410            | 31,152.00                                                       | 31,152.00                     | 23,625.31     | 75.84%                                  | 75,225.54     | (51,600,23)               | -68.59%             |
| Fiscal Services<br>Food Services                                                | 7500            | 0.00                                                            | 4,215.00                      | 14,485.20     | 343.66%                                 | 0.00          | 14,485.20                 | -08.39%             |
| Central Services                                                                | 7000            | 41,531.00                                                       | 271,810.00                    | 135,501.98    | 49.85%                                  | 408,709.81    | (273,207.83)              | -66.85%             |
| Pupil Transportation Services                                                   | 7800            | 71,500.00                                                       | 59,818.00                     | 40,887.50     | 68.35%                                  | 33,649.30     | 7,238.20                  | 21.51%              |
| Operation of Plant                                                              | 7900            | 71,500.00                                                       | 76,349.00                     | 74,568.73     | 97.67%                                  | 0.00          | 74,568.73                 | 21.5170             |
| Maintenance of Plant                                                            | 8100            |                                                                 | 70,347.00                     | 74,500.75     | 57.0770                                 | 0.00          | 14,500.15                 |                     |
| Administrative Tech Services                                                    | 8200            |                                                                 |                               |               |                                         |               |                           |                     |
| Community Services                                                              | 9100            | 835,000.00                                                      | 964,804.00                    | 691,332.59    | 71.66%                                  | 745,691.71    | (54,359.12)               | -7.29%              |
| Debt Service                                                                    | 9200            | 055,000.00                                                      | 704,004.00                    | 071,332.37    | /1.00/0                                 | 745,071.71    | (34,33).12)               | -1.2970             |
| Total Expenditures                                                              | 7200            | 27,344,604.00                                                   | 28,365,218.00                 | 22,539,763.91 | 79.46%                                  | 21,723,788.27 | 815,975.64                | 3.76%               |
| Excess (Deficiency) of Revenues Over (Under) Expenditure                        | s               | 0.00                                                            | 0.00                          | 0.00          | /////////////////////////////////////// | 0.00          | 0.00                      | 517070              |
| OTHER FINANCING SOURCES (USES)                                                  |                 | 0.00                                                            |                               |               |                                         |               |                           |                     |
| Transfers In                                                                    | 3600            |                                                                 |                               |               |                                         |               |                           |                     |
| Transfers Out                                                                   | 9700            |                                                                 |                               |               |                                         |               |                           |                     |
| Total Other Financing Sources (Uses)                                            |                 | 0.00                                                            | 0.00                          | 0.00          |                                         | 0.00          | 0.00                      |                     |
| Net Change in Fund Balances                                                     |                 | 0.00                                                            | 0.00                          | 0.00          |                                         | 0.00          | 0.00                      |                     |
| Fund Balances, Prior Year                                                       | 2800            | 65,335.00                                                       | 65,335.00                     | 65,335.13     |                                         | 64,583.12     | 752.01                    |                     |
| Adjustment to Fund Balances                                                     | 2891            | ,                                                               | ,                             |               |                                         | - / /         |                           |                     |
| Fund Balances, Current Year                                                     | 2700            | 65,335.00                                                       | 65,335.00                     | 65,335.13     |                                         | 64,583.12     | 752.01                    |                     |