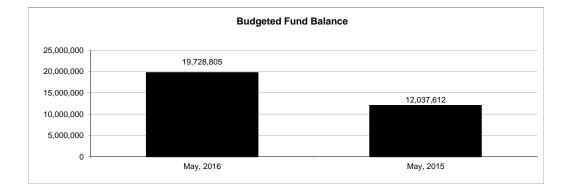

|                                                          | Internal Service Fund |                |                |               |                |               |                     |                     |  |  |
|----------------------------------------------------------|-----------------------|----------------|----------------|---------------|----------------|---------------|---------------------|---------------------|--|--|
| The School District of Sarasota County, FL               |                       |                |                |               |                |               |                     |                     |  |  |
| Revenue & Expenditures - Budget And Actual               | Account               | Budgeted       |                | Actual        | Percentage of  | Prior YTD     | Difference          | %                   |  |  |
| May 31, 2016                                             | Number                | Original       | Current        | Amounts       | Current Budget | Actual        | Increase/(Decrease) | Increase/(Decrease) |  |  |
| REVENUES                                                 |                       |                |                |               |                |               |                     |                     |  |  |
| Federal Direct                                           | 3100                  |                |                |               |                |               |                     |                     |  |  |
| Federal Through State                                    | 3200                  |                |                |               |                |               |                     |                     |  |  |
| State Sources                                            | 3300                  |                |                |               |                |               |                     |                     |  |  |
| Local Sources                                            | 3400                  | 28,436,116.00  | 28,436,116.00  | 27,786,249.11 | 97.71%         | 4,510,092.48  | 23,276,156.63       | 516.09%             |  |  |
| Total Revenues                                           |                       | 28,436,116.00  | 28,436,116.00  | 27,786,249.11 | 97.71%         | 4,510,092.48  | 23,276,156.63       | 516.09%             |  |  |
| EXPENDITURES                                             |                       |                |                |               |                |               |                     |                     |  |  |
| Current:                                                 |                       |                |                |               |                |               |                     |                     |  |  |
| Instruction                                              | 5000                  |                |                |               |                |               |                     |                     |  |  |
| Student Support Services                                 | 6100                  |                |                |               |                |               |                     |                     |  |  |
| Instructional Media Services                             | 6200                  |                |                |               |                |               |                     |                     |  |  |
| Instruction and Curriculum Development Services          | 6300                  |                |                |               |                |               |                     |                     |  |  |
| Instructional Staff Training Services                    | 6400                  |                |                |               |                |               |                     |                     |  |  |
| Instruction Related Technolgy                            | 6500                  |                |                |               |                |               |                     |                     |  |  |
| Board                                                    | 7100                  |                |                |               |                |               |                     |                     |  |  |
| General Administration                                   | 7200                  |                |                |               |                |               |                     |                     |  |  |
| School Administration                                    | 7300                  |                |                |               |                |               |                     |                     |  |  |
| Facilities Acquisition and Construction                  | 7410                  |                |                |               |                |               |                     |                     |  |  |
| Fiscal Services                                          | 7500                  |                |                |               |                |               |                     |                     |  |  |
| Food Services                                            | 7600                  |                |                |               |                |               |                     |                     |  |  |
| Central Services                                         | 7700                  | 30,483,098.00  | 30,483,098.00  | 17,428,744.00 | 57.18%         | 4,762,286.80  | 12,666,457.20       | 265.97%             |  |  |
| Pupil Transportation Services                            | 7800                  |                |                |               |                |               |                     |                     |  |  |
| Operation of Plant                                       | 7900                  |                |                |               |                |               |                     |                     |  |  |
| Maintenance of Plant                                     | 8100                  |                |                |               |                |               |                     |                     |  |  |
| Administrative Tech Services                             | 8200                  |                |                |               |                |               |                     |                     |  |  |
| Community Services                                       | 9100                  |                |                |               |                |               |                     |                     |  |  |
| Debt Service                                             | 9200                  |                |                |               |                |               |                     |                     |  |  |
| Total Expenditures                                       |                       | 30,483,098.00  | 30,483,098.00  | 17,428,744.00 | 57.18%         | 4,762,286.80  | 12,666,457.20       | 265.97%             |  |  |
| Excess (Deficiency) of Revenues Over (Under) Expenditure | s                     | (2,046,982.00) | (2,046,982.00) | 10,357,505.11 | -505.99%       | (252,194.32)  | 10,609,699.43       | -4206.95%           |  |  |
| OTHER FINANCING SOURCES (USES)                           |                       |                |                |               |                |               |                     |                     |  |  |
| Transfers In                                             | 3600                  | 7,382,499.00   | 7,382,499.00   | 7,390,876.88  | 100.11%        | 550,279.00    | 6,840,597.88        |                     |  |  |
| Transfers Out                                            | 9700                  |                |                |               |                |               | , ,                 |                     |  |  |
| Total Other Financing Sources (Uses)                     |                       | 7,382,499.00   | 7,382,499.00   | 7,390,876.88  | 100.11%        | 550,279.00    | 6,840,597.88        |                     |  |  |
| Change in Net Position                                   |                       | 5,335,517.00   | 5,335,517.00   | 17,748,381.99 | 332.65%        | 298,084.68    | 17,450,297.31       | 5854.14%            |  |  |
| Net Position, Prior Year                                 | 2800                  | 14,393,288.00  | 14,393,288.00  | 14,393,285.25 | 100.00%        | 13,614,599.82 | 778,685.43          | 5.72%               |  |  |
| Adjustment to Net Position                               | 2891                  | ,,             | ,,             | ,,            |                | ,- ,/-        | ,                   |                     |  |  |
| Net Position. Current Year                               | 2700                  | 19,728,805.00  | 19,728,805.00  | 32.141.667.24 | 162.92%        | 13,912,684,50 | 18,228,982.74       | 131.02%             |  |  |