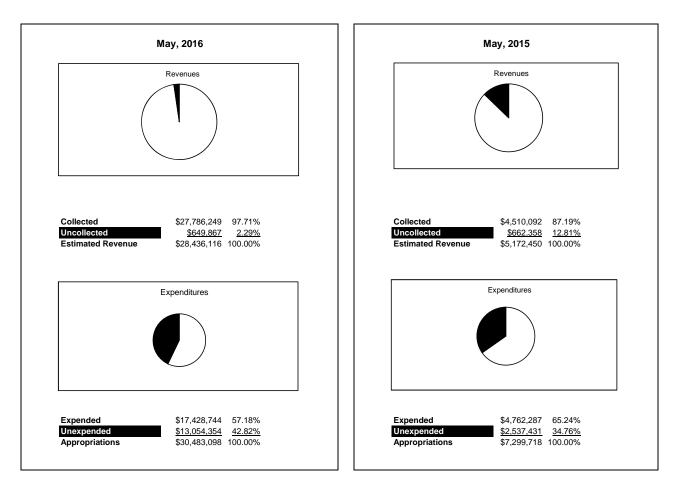

|                                                          | Internal Service Fund |                |                |               |                |               |                     |                     |  |  |
|----------------------------------------------------------|-----------------------|----------------|----------------|---------------|----------------|---------------|---------------------|---------------------|--|--|
| The School District of Sarasota County, FL               |                       |                |                |               |                |               |                     |                     |  |  |
| Revenue & Expenditures - Budget And Actual               | Account               | Budgeted       |                | Actual        | Percentage of  | Prior YTD     | Difference          | %                   |  |  |
| May 31, 2016                                             | Number                | Original       | Current        | Amounts       | Current Budget | Actual        | Increase/(Decrease) | Increase/(Decrease) |  |  |
| REVENUES                                                 |                       |                |                |               |                |               |                     |                     |  |  |
| Federal Direct                                           | 3100                  |                |                |               |                |               |                     |                     |  |  |
| Federal Through State                                    | 3200                  |                |                |               |                |               |                     |                     |  |  |
| State Sources                                            | 3300                  |                |                |               |                |               |                     |                     |  |  |
| Local Sources                                            | 3400                  | 28,436,116.00  | 28,436,116.00  | 27,786,249.11 | 97.71%         | 4,510,092.48  | 23,276,156.63       | 516.09%             |  |  |
| Total Revenues                                           |                       | 28,436,116.00  | 28,436,116.00  | 27,786,249.11 | 97.71%         | 4,510,092.48  | 23,276,156.63       | 516.09%             |  |  |
| EXPENDITURES                                             |                       |                |                |               |                |               |                     |                     |  |  |
| Current:                                                 |                       |                |                |               |                |               |                     |                     |  |  |
| Instruction                                              | 5000                  |                |                |               |                |               |                     |                     |  |  |
| Student Support Services                                 | 6100                  |                |                |               |                |               |                     |                     |  |  |
| Instructional Media Services                             | 6200                  |                |                |               |                |               |                     |                     |  |  |
| Instruction and Curriculum Development Services          | 6300                  |                |                |               |                |               |                     |                     |  |  |
| Instructional Staff Training Services                    | 6400                  |                |                |               |                |               |                     |                     |  |  |
| Instruction Related Technolgy                            | 6500                  |                |                |               |                |               |                     |                     |  |  |
| Board                                                    | 7100                  |                |                |               |                |               |                     |                     |  |  |
| General Administration                                   | 7200                  |                |                |               |                |               |                     |                     |  |  |
| School Administration                                    | 7300                  |                |                |               |                |               |                     |                     |  |  |
| Facilities Acquisition and Construction                  | 7410                  |                |                |               |                |               |                     |                     |  |  |
| Fiscal Services                                          | 7500                  |                |                |               |                |               |                     |                     |  |  |
| Food Services                                            | 7600                  |                |                |               |                |               |                     |                     |  |  |
| Central Services                                         | 7700                  | 30,483,098.00  | 30,483,098.00  | 17,428,744.00 | 57.18%         | 4,762,286.80  | 12,666,457.20       | 265.97%             |  |  |
| Pupil Transportation Services                            | 7800                  |                |                |               |                |               |                     |                     |  |  |
| Operation of Plant                                       | 7900                  |                |                |               |                |               |                     |                     |  |  |
| Maintenance of Plant                                     | 8100                  |                |                |               |                |               |                     |                     |  |  |
| Administrative Tech Services                             | 8200                  |                |                |               |                |               |                     |                     |  |  |
| Community Services                                       | 9100                  |                |                |               |                |               |                     |                     |  |  |
| Debt Service                                             | 9200                  |                |                |               |                |               |                     |                     |  |  |
| Total Expenditures                                       |                       | 30,483,098.00  | 30,483,098.00  | 17,428,744.00 | 57.18%         | 4,762,286.80  | 12,666,457.20       | 265.97%             |  |  |
| Excess (Deficiency) of Revenues Over (Under) Expenditure | s                     | (2,046,982.00) | (2,046,982.00) | 10,357,505.11 | -505.99%       | (252,194.32)  | 10,609,699.43       | -4206.95%           |  |  |
| OTHER FINANCING SOURCES (USES)                           |                       |                |                |               |                |               |                     |                     |  |  |
| Transfers In                                             | 3600                  | 7,382,499.00   | 7,382,499.00   | 7,390,876.88  | 100.11%        | 550,279.00    | 6,840,597.88        |                     |  |  |
| Transfers Out                                            | 9700                  |                |                |               |                |               | , ,                 |                     |  |  |
| Total Other Financing Sources (Uses)                     |                       | 7,382,499.00   | 7,382,499.00   | 7,390,876.88  | 100.11%        | 550,279.00    | 6,840,597.88        |                     |  |  |
| Change in Net Position                                   |                       | 5,335,517.00   | 5,335,517.00   | 17,748,381.99 | 332.65%        | 298,084.68    | 17,450,297.31       | 5854.14%            |  |  |
| Net Position, Prior Year                                 | 2800                  | 14,393,288.00  | 14,393,288.00  | 14,393,285.25 | 100.00%        | 13,614,599.82 | 778,685.43          | 5.72%               |  |  |
| Adjustment to Net Position                               | 2891                  | ,,             | ,,             | ,,            |                | ,- ,/-        | ,                   |                     |  |  |
| Net Position. Current Year                               | 2700                  | 19,728,805.00  | 19,728,805.00  | 32.141.667.24 | 162.92%        | 13,912,684,50 | 18,228,982.74       | 131.02%             |  |  |