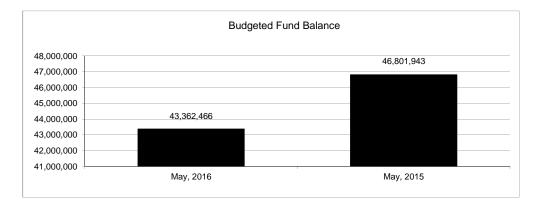

|                                                           |         | General Fund    |                 |                |                |                |                     |                     |  |  |
|-----------------------------------------------------------|---------|-----------------|-----------------|----------------|----------------|----------------|---------------------|---------------------|--|--|
| The School District of Sarasota County, FL                |         |                 |                 |                |                |                |                     |                     |  |  |
| <b>Revenue &amp; Expenditures - Budget And Actual</b>     | Account | Budgeted        | Amounts         | Actual         | Percentage of  | Prior YTD      | Difference          | %                   |  |  |
| May 31, 2016                                              | Number  | Original        | Current         | Amounts        | Current Budget | Actual         | Increase/(Decrease) | Increase/(Decrease) |  |  |
| REVENUES                                                  |         |                 |                 |                |                |                |                     |                     |  |  |
| Federal Direct                                            | 3100    | 356,747.00      | 356,747.00      | 364,062.54     | 102.05%        | 324,925.40     | 39,137.14           | 12.04%              |  |  |
| Federal Through State                                     | 3200    | 2,083,865.00    | 2,083,865.00    | 1,355,259.43   | 65.04%         | 1,389,485.44   | (34,226.01)         | -2.46%              |  |  |
| State Sources                                             | 3300    | 84,912,719.00   | 77,822,127.00   | 72,656,910.80  | 93.36%         | 72,798,157.83  | (141,247.03)        | -0.19%              |  |  |
| Local Sources                                             | 3400    | 308,739,020.00  | 313,346,474.00  | 307,715,515.76 | 98.20%         | 285,985,131.76 | 21,730,384.00       | 7.60%               |  |  |
| Total Revenues                                            |         | 396,092,351.00  | 393,609,213.00  | 382,091,748.53 | 97.07%         | 360,497,700.43 | 21,594,048.10       | 5.99%               |  |  |
| EXPENDITURES                                              |         |                 |                 |                |                |                |                     |                     |  |  |
| Current:                                                  |         |                 |                 |                |                |                |                     |                     |  |  |
| Instruction                                               | 5000    | 274,904,168.00  | 274,075,790.00  | 225,385,372.14 | 82.23%         | 220,778,732.45 | 4,606,639.69        | 2.09%               |  |  |
| Student Support Services                                  | 6100    | 23,228,519.00   | 22,683,324.00   | 18,886,756.50  | 83.26%         | 18,774,733.90  | 112,022.60          | 0.60%               |  |  |
| Instructional Media Services                              | 6200    | 7,039,926.00    | 7,065,038.00    | 3,745,224.57   | 53.01%         | 3,158,270.71   | 586,953.86          | 18.58%              |  |  |
| Instruction and Curriculum Development Services           | 6300    | 2,833,277.00    | 2,869,503.00    | 2,469,687.56   | 86.07%         | 2,317,448.83   | 152,238.73          | 6.57%               |  |  |
| Instructional Staff Training Services                     | 6400    | 1,069,259.00    | 998,859.00      | 659,413.94     | 66.02%         | 771,761.73     | (112,347.79)        | -14.56%             |  |  |
| Instruction Related Technolgy                             | 6500    | 3,342,333.00    | 3,437,800.00    | 3,914,103.10   | 113.85%        | 2,941,599.50   | 972,503.60          | 33.06%              |  |  |
| Board                                                     | 7100    | 1,154,091.00    | 1,071,366.00    | 770,645.55     | 71.93%         | 1,015,198.53   | (244,552.98)        | -24.09%             |  |  |
| General Administration                                    | 7200    | 1,997,527.00    | 1,927,496.00    | 1,672,879.46   | 86.79%         | 1,615,346.72   | 57,532.74           | 3.56%               |  |  |
| School Administration                                     | 7300    | 18,653,152.00   | 18,618,112.00   | 16,230,747.13  | 87.18%         | 15,891,010.80  | 339,736.33          | 2.14%               |  |  |
| Facilities Acquisition and Construction                   | 7410    | 45,037.00       | 34,945.00       | 38,960.57      | 111.49%        | 43,531.22      | (4,570.65)          | -10.50%             |  |  |
| Fiscal Services                                           | 7500    | 2,080,690.00    | 2,072,651.00    | 1,846,257.19   | 89.08%         | 1,810,393.99   | 35,863.20           | 1.98%               |  |  |
| Food Services                                             | 7600    | 47,588.00       | 51,764.00       | 41,992.83      | 81.12%         | 36,266.69      | 5,726.14            | 15.79%              |  |  |
| Central Services                                          | 7700    | 6,121,486.00    | 5,953,228.00    | 5,076,889.93   | 85.28%         | 5,318,175.73   | (241,285.80)        | -4.54%              |  |  |
| Pupil Transportation Services                             | 7800    | 16,740,872.00   | 16,563,659.00   | 13,794,872.29  | 83.28%         | 14,238,764.88  | (443,892.59)        | -3.12%              |  |  |
| Operation of Plant                                        | 7900    | 35,174,770.00   | 35,128,134.00   | 30,532,237.13  | 86.92%         | 30,713,505.01  | (181,267.88)        | -0.59%              |  |  |
| Maintenance of Plant                                      | 8100    | 14,890,709.00   | 14,427,931.00   | 13,271,158.95  | 91.98%         | 13,027,997.21  | 243,161.74          | 1.87%               |  |  |
| Administrative Tech Services                              | 8200    | 4,138,033.00    | 3,938,835.00    | 3,296,780.04   | 83.70%         | 3,301,166.41   | (4,386.37)          | -0.13%              |  |  |
| Community Services                                        | 9100    | 2,947,440.00    | 2,936,451.00    | 2,350,524.59   | 80.05%         | 2,597,355.21   | (246,830.62)        | -9.50%              |  |  |
| Debt Service                                              | 9200    |                 |                 |                |                |                |                     |                     |  |  |
| Total Expenditures                                        |         | 416,408,877.00  | 413,854,886.00  | 343,984,503.47 | 83.12%         | 338,351,259.52 | 5,633,243.95        | 1.66%               |  |  |
| Excess (Deficiency) of Revenues Over (Under) Expenditures |         | (20,316,526.00) | (20,245,673.00) | 38,107,245.06  | -188.22%       | 22,146,440.91  | 15,960,804.15       | 72.07%              |  |  |
| OTHER FINANCING SOURCES (USES)                            |         |                 |                 |                |                |                |                     |                     |  |  |
| Other Financing Sources                                   | 3700    |                 |                 |                |                |                |                     |                     |  |  |
| Transfers In                                              | 3600    | 19,345,336.00   | 19,345,336.00   | 14,451,452.30  | 74.70%         | 15,397,563.43  | (946,111.13)        |                     |  |  |
| Transfers Out                                             | 9700    | (577,910.00)    | (577,910.00)    | (577,910.00)   | 100.00%        | (550,279.00)   | (27,631.00)         |                     |  |  |
| Total Other Financing Sources (Uses)                      |         | 18,767,426.00   | 18,767,426.00   | 13,873,542.30  | 73.92%         | 14,847,284.43  | (973,742.13)        |                     |  |  |
| Net Change in Fund Balances                               |         | (1,549,100.00)  | (1,478,247.00)  | 51,980,787.36  |                | 36,993,725.34  | 14,987,062.02       |                     |  |  |
| Fund Balances, Prior Year                                 | 2800    | 44,840,713.00   | 44,840,713.00   | 44,840,711.13  | 100.00%        | 50,883,259.32  | (6,042,548.19)      | -11.88%             |  |  |
| Adjustment to Fund Balances                               | 2891    | 0.00            | 0.00            | · · ·          |                |                |                     |                     |  |  |
| Fund Balances, Current Year                               | 2700    | 43,291,613.00   | 43,362,466.00   | 96,821,498.49  | 223.28%        | 87,876,984.66  | 8,944,513.83        | 10.18%              |  |  |