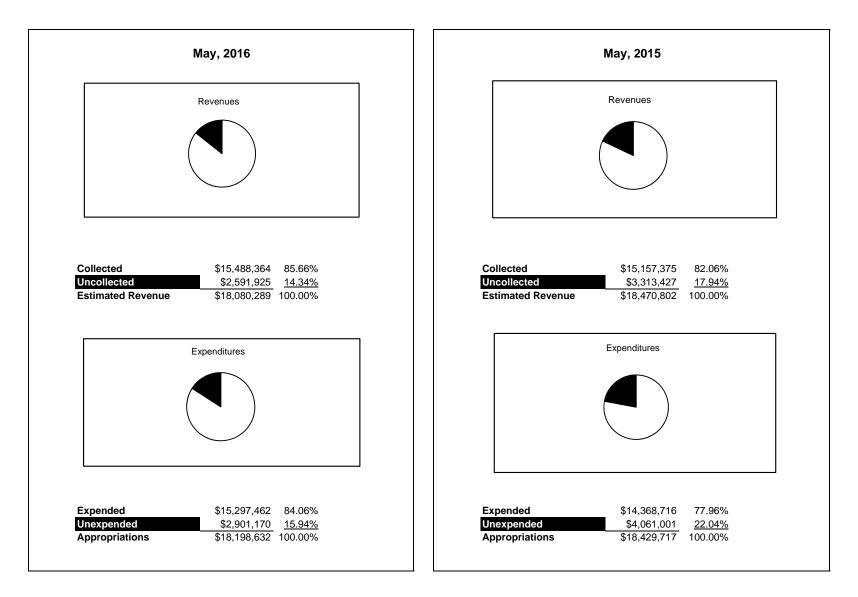

|                                                          | Food Service |               |               |               |                |               |                     |                     |  |  |
|----------------------------------------------------------|--------------|---------------|---------------|---------------|----------------|---------------|---------------------|---------------------|--|--|
| The School District of Sarasota County, FL               |              |               |               |               |                |               |                     |                     |  |  |
| Revenue & Expenditures - Budget And Actual               | Account      | Budgeted      |               | Actual        | Percentage of  | Prior YTD     | Difference          | %                   |  |  |
| May 31, 2016                                             | Number       | Original      | Current       | Amounts       | Current Budget | Actual        | Increase/(Decrease) | Increase/(Decrease) |  |  |
| REVENUES                                                 |              |               |               |               |                |               |                     |                     |  |  |
| Federal Direct                                           | 3100         |               |               |               |                |               |                     |                     |  |  |
| Federal Through State                                    | 3200         | 12,893,035.00 | 12,893,035.00 | 10,472,751.26 | 81.23%         | 10,035,975.39 | 436,775.87          | 4.35%               |  |  |
| State Sources                                            | 3300         | 169,154.00    | 169,154.00    | 166,526.00    | 98.45%         | 170,974.00    | (4,448.00)          | -2.60%              |  |  |
| Local Sources                                            | 3400         | 5,018,100.00  | 5,018,100.00  | 4,849,087.00  | 96.63%         | 4,950,425.57  | (101,338.57)        | -2.05%              |  |  |
| Total Revenues                                           |              | 18,080,289.00 | 18,080,289.00 | 15,488,364.26 | 85.66%         | 15,157,374.96 | 330,989.30          | 2.18%               |  |  |
| EXPENDITURES                                             |              |               |               |               |                |               |                     |                     |  |  |
| Current:                                                 |              |               |               |               |                |               |                     |                     |  |  |
| Instruction                                              | 5000         |               |               |               |                |               |                     |                     |  |  |
| Student Support Services                                 | 6100         |               |               |               |                |               |                     |                     |  |  |
| Instructional Media Services                             | 6200         |               |               |               |                |               |                     |                     |  |  |
| Instruction and Curriculum Development Services          | 6300         |               |               |               |                |               |                     |                     |  |  |
| Instructional Staff Training Services                    | 6400         |               |               |               |                |               |                     |                     |  |  |
| Instruction Related Technolgy                            | 6500         |               |               |               |                |               |                     |                     |  |  |
| Board                                                    | 7100         |               |               |               |                |               |                     |                     |  |  |
| General Administration                                   | 7200         |               |               |               |                |               |                     |                     |  |  |
| School Administration                                    | 7300         |               |               |               |                |               |                     |                     |  |  |
| Facilities Acquisition and Construction                  | 7410         |               |               |               |                |               |                     |                     |  |  |
| Fiscal Services                                          | 7500         |               |               |               |                |               |                     |                     |  |  |
| Food Services                                            | 7600         | 18,198,632.00 | 18,198,632.00 | 15,297,461.79 | 84.06%         | 14,368,716.35 | 928,745.44          | 6.46%               |  |  |
| Central Services                                         | 7700         |               |               |               |                |               |                     |                     |  |  |
| Pupil Transportation Services                            | 7800         |               |               |               |                |               |                     |                     |  |  |
| Operation of Plant                                       | 7900         |               |               |               |                |               |                     |                     |  |  |
| Maintenance of Plant                                     | 8100         |               |               |               |                |               |                     |                     |  |  |
| Administrative Tech Services                             | 8200         |               |               |               |                |               |                     |                     |  |  |
| Community Services                                       | 9100         |               |               |               |                |               |                     |                     |  |  |
| Debt Service                                             | 9200         |               |               |               |                |               |                     |                     |  |  |
| Total Expenditures                                       |              | 18,198,632.00 | 18,198,632.00 | 15,297,461.79 | 84.06%         | 14,368,716.35 | 928,745.44          | 6.46%               |  |  |
| Excess (Deficiency) of Revenues Over (Under) Expenditure | s            | (118,343.00)  | (118,343.00)  | 190,902.47    | -161.31%       | 788,658.61    | (597,756.14)        | -75.79%             |  |  |
| OTHER FINANCING SOURCES (USES)                           |              |               |               |               |                |               |                     |                     |  |  |
| Transfers In                                             | 3600         |               |               |               |                |               |                     |                     |  |  |
| Transfers Out                                            | 9700         |               |               |               |                |               |                     |                     |  |  |
| Total Other Financing Sources (Uses)                     | 1 1          | 0.00          | 0.00          | 0.00          |                | 0.00          | 0.00                |                     |  |  |
| Net Change in Fund Balances                              | 1 1          | (118,343.00)  | (118,343.00)  | 190,902.47    | -161.31%       | 788,658.61    | (597,756.14)        | -75.79%             |  |  |
| Fund Balances, Prior Year                                | 2800         | 5,394,536.00  | 5,394,536.00  | 5,394,535.87  | 100.00%        | 5,130,964.70  | 263,571.17          | 5.14%               |  |  |
| Adjustment to Fund Balances                              | 2891         |               |               |               |                |               |                     |                     |  |  |
| Fund Balances, Current Year                              | 2700         | 5,276,193.00  | 5,276,193.00  | 5,585,438.34  | 105.86%        | 5,919,623,31  | (334,184.97)        | -5.65%              |  |  |