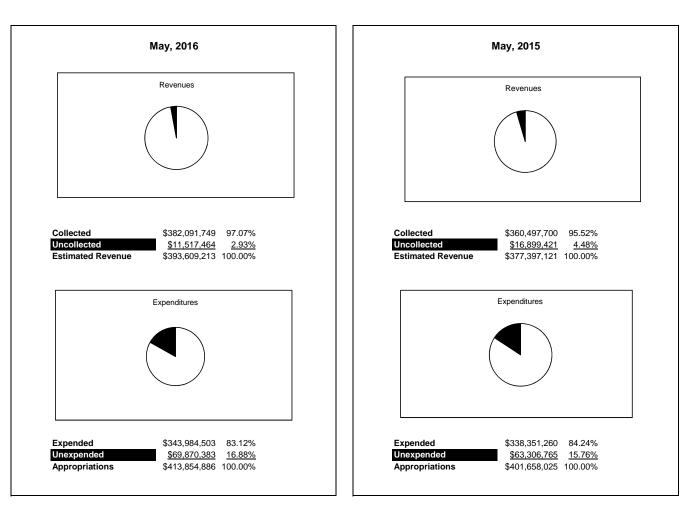

|                                                           |         | General Fund    |                 |                |                |                |                     |                     |  |  |
|-----------------------------------------------------------|---------|-----------------|-----------------|----------------|----------------|----------------|---------------------|---------------------|--|--|
| The School District of Sarasota County, FL                |         |                 |                 |                |                |                |                     |                     |  |  |
| <b>Revenue &amp; Expenditures - Budget And Actual</b>     | Account | Budgeted        | Amounts         | Actual         | Percentage of  | Prior YTD      | Difference          | %                   |  |  |
| May 31, 2016                                              | Number  | Original        | Current         | Amounts        | Current Budget | Actual         | Increase/(Decrease) | Increase/(Decrease) |  |  |
| REVENUES                                                  |         |                 |                 |                |                |                |                     |                     |  |  |
| Federal Direct                                            | 3100    | 356,747.00      | 356,747.00      | 364,062.54     | 102.05%        | 324,925.40     | 39,137.14           | 12.04%              |  |  |
| Federal Through State                                     | 3200    | 2,083,865.00    | 2,083,865.00    | 1,355,259.43   | 65.04%         | 1,389,485.44   | (34,226.01)         | -2.46%              |  |  |
| State Sources                                             | 3300    | 84,912,719.00   | 77,822,127.00   | 72,656,910.80  | 93.36%         | 72,798,157.83  | (141,247.03)        | -0.19%              |  |  |
| Local Sources                                             | 3400    | 308,739,020.00  | 313,346,474.00  | 307,715,515.76 | 98.20%         | 285,985,131.76 | 21,730,384.00       | 7.60%               |  |  |
| Total Revenues                                            |         | 396,092,351.00  | 393,609,213.00  | 382,091,748.53 | 97.07%         | 360,497,700.43 | 21,594,048.10       | 5.99%               |  |  |
| EXPENDITURES                                              |         |                 |                 |                |                |                |                     |                     |  |  |
| Current:                                                  |         |                 |                 |                |                |                |                     |                     |  |  |
| Instruction                                               | 5000    | 274,904,168.00  | 274,075,790.00  | 225,385,372.14 | 82.23%         | 220,778,732.45 | 4,606,639.69        | 2.09%               |  |  |
| Student Support Services                                  | 6100    | 23,228,519.00   | 22,683,324.00   | 18,886,756.50  | 83.26%         | 18,774,733.90  | 112,022.60          | 0.60%               |  |  |
| Instructional Media Services                              | 6200    | 7,039,926.00    | 7,065,038.00    | 3,745,224.57   | 53.01%         | 3,158,270.71   | 586,953.86          | 18.58%              |  |  |
| Instruction and Curriculum Development Services           | 6300    | 2,833,277.00    | 2,869,503.00    | 2,469,687.56   | 86.07%         | 2,317,448.83   | 152,238.73          | 6.57%               |  |  |
| Instructional Staff Training Services                     | 6400    | 1,069,259.00    | 998,859.00      | 659,413.94     | 66.02%         | 771,761.73     | (112,347.79)        | -14.56%             |  |  |
| Instruction Related Technolgy                             | 6500    | 3,342,333.00    | 3,437,800.00    | 3,914,103.10   | 113.85%        | 2,941,599.50   | 972,503.60          | 33.06%              |  |  |
| Board                                                     | 7100    | 1,154,091.00    | 1,071,366.00    | 770,645.55     | 71.93%         | 1,015,198.53   | (244,552.98)        | -24.09%             |  |  |
| General Administration                                    | 7200    | 1,997,527.00    | 1,927,496.00    | 1,672,879.46   | 86.79%         | 1,615,346.72   | 57,532.74           | 3.56%               |  |  |
| School Administration                                     | 7300    | 18,653,152.00   | 18,618,112.00   | 16,230,747.13  | 87.18%         | 15,891,010.80  | 339,736.33          | 2.14%               |  |  |
| Facilities Acquisition and Construction                   | 7410    | 45,037.00       | 34,945.00       | 38,960.57      | 111.49%        | 43,531.22      | (4,570.65)          | -10.50%             |  |  |
| Fiscal Services                                           | 7500    | 2,080,690.00    | 2,072,651.00    | 1,846,257.19   | 89.08%         | 1,810,393.99   | 35,863.20           | 1.98%               |  |  |
| Food Services                                             | 7600    | 47,588.00       | 51,764.00       | 41,992.83      | 81.12%         | 36,266.69      | 5,726.14            | 15.79%              |  |  |
| Central Services                                          | 7700    | 6,121,486.00    | 5,953,228.00    | 5,076,889.93   | 85.28%         | 5,318,175.73   | (241,285.80)        | -4.54%              |  |  |
| Pupil Transportation Services                             | 7800    | 16,740,872.00   | 16,563,659.00   | 13,794,872.29  | 83.28%         | 14,238,764.88  | (443,892.59)        | -3.12%              |  |  |
| Operation of Plant                                        | 7900    | 35,174,770.00   | 35,128,134.00   | 30,532,237.13  | 86.92%         | 30,713,505.01  | (181,267.88)        | -0.59%              |  |  |
| Maintenance of Plant                                      | 8100    | 14,890,709.00   | 14,427,931.00   | 13,271,158.95  | 91.98%         | 13,027,997.21  | 243,161.74          | 1.87%               |  |  |
| Administrative Tech Services                              | 8200    | 4,138,033.00    | 3,938,835.00    | 3,296,780.04   | 83.70%         | 3,301,166.41   | (4,386.37)          | -0.13%              |  |  |
| Community Services                                        | 9100    | 2,947,440.00    | 2,936,451.00    | 2,350,524.59   | 80.05%         | 2,597,355.21   | (246,830.62)        | -9.50%              |  |  |
| Debt Service                                              | 9200    |                 |                 |                |                |                |                     |                     |  |  |
| Total Expenditures                                        |         | 416,408,877.00  | 413,854,886.00  | 343,984,503.47 | 83.12%         | 338,351,259.52 | 5,633,243.95        | 1.66%               |  |  |
| Excess (Deficiency) of Revenues Over (Under) Expenditures |         | (20,316,526.00) | (20,245,673.00) | 38,107,245.06  | -188.22%       | 22,146,440.91  | 15,960,804.15       | 72.07%              |  |  |
| OTHER FINANCING SOURCES (USES)                            |         |                 |                 |                |                |                |                     |                     |  |  |
| Other Financing Sources                                   | 3700    |                 |                 |                |                |                |                     |                     |  |  |
| Transfers In                                              | 3600    | 19,345,336.00   | 19,345,336.00   | 14,451,452.30  | 74.70%         | 15,397,563.43  | (946,111.13)        |                     |  |  |
| Transfers Out                                             | 9700    | (577,910.00)    | (577,910.00)    | (577,910.00)   | 100.00%        | (550,279.00)   | (27,631.00)         |                     |  |  |
| Total Other Financing Sources (Uses)                      |         | 18,767,426.00   | 18,767,426.00   | 13,873,542.30  | 73.92%         | 14,847,284.43  | (973,742.13)        |                     |  |  |
| Net Change in Fund Balances                               |         | (1,549,100.00)  | (1,478,247.00)  | 51,980,787.36  |                | 36,993,725.34  | 14,987,062.02       |                     |  |  |
| Fund Balances, Prior Year                                 | 2800    | 44,840,713.00   | 44,840,713.00   | 44,840,711.13  | 100.00%        | 50,883,259.32  | (6,042,548.19)      | -11.88%             |  |  |
| Adjustment to Fund Balances                               | 2891    | 0.00            | 0.00            | · · ·          |                |                |                     |                     |  |  |
| Fund Balances, Current Year                               | 2700    | 43,291,613.00   | 43,362,466.00   | 96,821,498.49  | 223.28%        | 87,876,984.66  | 8,944,513.83        | 10.18%              |  |  |