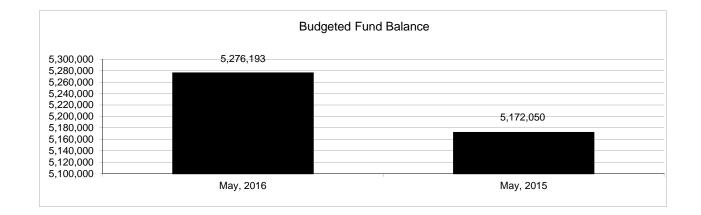

|                                                          | Food Service |               |               |               |                |               |                     |                     |  |  |
|----------------------------------------------------------|--------------|---------------|---------------|---------------|----------------|---------------|---------------------|---------------------|--|--|
| The School District of Sarasota County, FL               |              |               |               |               |                |               |                     |                     |  |  |
| Revenue & Expenditures - Budget And Actual               | Account      | Budgeted      |               | Actual        | Percentage of  | Prior YTD     | Difference          | %                   |  |  |
| May 31, 2016                                             | Number       | Original      | Current       | Amounts       | Current Budget | Actual        | Increase/(Decrease) | Increase/(Decrease) |  |  |
| REVENUES                                                 |              |               |               |               |                |               |                     |                     |  |  |
| Federal Direct                                           | 3100         |               |               |               |                |               |                     |                     |  |  |
| Federal Through State                                    | 3200         | 12,893,035.00 | 12,893,035.00 | 10,472,751.26 | 81.23%         | 10,035,975.39 | 436,775.87          | 4.35%               |  |  |
| State Sources                                            | 3300         | 169,154.00    | 169,154.00    | 166,526.00    | 98.45%         | 170,974.00    | (4,448.00)          | -2.60%              |  |  |
| Local Sources                                            | 3400         | 5,018,100.00  | 5,018,100.00  | 4,849,087.00  | 96.63%         | 4,950,425.57  | (101,338.57)        | -2.05%              |  |  |
| Total Revenues                                           |              | 18,080,289.00 | 18,080,289.00 | 15,488,364.26 | 85.66%         | 15,157,374.96 | 330,989.30          | 2.18%               |  |  |
| EXPENDITURES                                             |              |               |               |               |                |               |                     |                     |  |  |
| Current:                                                 |              |               |               |               |                |               |                     |                     |  |  |
| Instruction                                              | 5000         |               |               |               |                |               |                     |                     |  |  |
| Student Support Services                                 | 6100         |               |               |               |                |               |                     |                     |  |  |
| Instructional Media Services                             | 6200         |               |               |               |                |               |                     |                     |  |  |
| Instruction and Curriculum Development Services          | 6300         |               |               |               |                |               |                     |                     |  |  |
| Instructional Staff Training Services                    | 6400         |               |               |               |                |               |                     |                     |  |  |
| Instruction Related Technolgy                            | 6500         |               |               |               |                |               |                     |                     |  |  |
| Board                                                    | 7100         |               |               |               |                |               |                     |                     |  |  |
| General Administration                                   | 7200         |               |               |               |                |               |                     |                     |  |  |
| School Administration                                    | 7300         |               |               |               |                |               |                     |                     |  |  |
| Facilities Acquisition and Construction                  | 7410         |               |               |               |                |               |                     |                     |  |  |
| Fiscal Services                                          | 7500         |               |               |               |                |               |                     |                     |  |  |
| Food Services                                            | 7600         | 18,198,632.00 | 18,198,632.00 | 15,297,461.79 | 84.06%         | 14,368,716.35 | 928,745.44          | 6.46%               |  |  |
| Central Services                                         | 7700         |               |               |               |                |               |                     |                     |  |  |
| Pupil Transportation Services                            | 7800         |               |               |               |                |               |                     |                     |  |  |
| Operation of Plant                                       | 7900         |               |               |               |                |               |                     |                     |  |  |
| Maintenance of Plant                                     | 8100         |               |               |               |                |               |                     |                     |  |  |
| Administrative Tech Services                             | 8200         |               |               |               |                |               |                     |                     |  |  |
| Community Services                                       | 9100         |               |               |               |                |               |                     |                     |  |  |
| Debt Service                                             | 9200         |               |               |               |                |               |                     |                     |  |  |
| Total Expenditures                                       |              | 18,198,632.00 | 18,198,632.00 | 15,297,461.79 | 84.06%         | 14,368,716.35 | 928,745.44          | 6.46%               |  |  |
| Excess (Deficiency) of Revenues Over (Under) Expenditure | s            | (118,343.00)  | (118,343.00)  | 190,902.47    | -161.31%       | 788,658.61    | (597,756.14)        | -75.79%             |  |  |
| OTHER FINANCING SOURCES (USES)                           |              |               |               |               |                |               |                     |                     |  |  |
| Transfers In                                             | 3600         |               |               |               |                |               |                     |                     |  |  |
| Transfers Out                                            | 9700         |               |               |               |                |               |                     |                     |  |  |
| Total Other Financing Sources (Uses)                     | 1 1          | 0.00          | 0.00          | 0.00          |                | 0.00          | 0.00                |                     |  |  |
| Net Change in Fund Balances                              | 1 1          | (118,343.00)  | (118,343.00)  | 190,902.47    | -161.31%       | 788,658.61    | (597,756.14)        | -75.79%             |  |  |
| Fund Balances, Prior Year                                | 2800         | 5,394,536.00  | 5,394,536.00  | 5,394,535.87  | 100.00%        | 5,130,964.70  | 263,571.17          | 5.14%               |  |  |
| Adjustment to Fund Balances                              | 2891         |               |               |               |                |               |                     |                     |  |  |
| Fund Balances, Current Year                              | 2700         | 5,276,193.00  | 5,276,193.00  | 5,585,438.34  | 105.86%        | 5,919,623,31  | (334,184.97)        | -5.65%              |  |  |